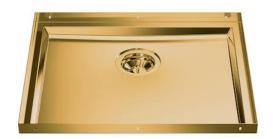

### **Sink Phantom Base Gold**

Recommended for 20 mm thickness

Kitchen Sinks

Code: 5555 249

#### **DETAILS**

| Material          | AISI 304 stainless steel                                                                                 |
|-------------------|----------------------------------------------------------------------------------------------------------|
| Texture           | Foster brushed                                                                                           |
| Finish            | PVD                                                                                                      |
| Coloring          | Gold                                                                                                     |
| Dimensions        | 546 x 446 mm                                                                                             |
| Number of bowls   | 1 bowl                                                                                                   |
| Bowl dimension    | 506 x 406 mm                                                                                             |
| Standard fittings | Drain, Foster overflow and universal corrugated pipe (for installing different overflows), Boxed packing |
| Built-in hole     | View technical data sheet                                                                                |