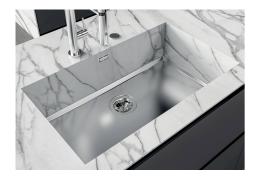

### **Sink Phantom Base Gold**

Recommended for 20 mm thickness

Kitchen Sinks

Code: 5555 249

#### **DETAILS**

| Material          | AISI 304 stainless steel                                                                                 |
|-------------------|----------------------------------------------------------------------------------------------------------|
| Texture           | Foster brushed                                                                                           |
| Finish            | PVD                                                                                                      |
| Coloring          | Gold                                                                                                     |
| Dimensions        | 546 x 446 mm                                                                                             |
| Number of bowls   | 1 bowl                                                                                                   |
| Bowl dimension    | 506 x 406 mm                                                                                             |
| Standard fittings | Drain, Foster overflow and universal corrugated pipe (for installing different overflows), Boxed packing |
| Built-in hole     | View technical data sheet                                                                                |

| Waste fitting                   | 3,5" drain                                                                                                                                                                                                                                                                                                                                   |
|---------------------------------|----------------------------------------------------------------------------------------------------------------------------------------------------------------------------------------------------------------------------------------------------------------------------------------------------------------------------------------------|
| Notes:                          | For 20 mm thick sheets                                                                                                                                                                                                                                                                                                                       |
| FEATURES                        |                                                                                                                                                                                                                                                                                                                                              |
| Gold                            | The Gold finish is obtained by treating the steel with a physical process called PVD (Physical Vacuum Deposition) which deposits particles of noble metals on the surface. The result is a unique and refined aesthetic effect, and an improvement in the mechanical properties of the steel that is more resistant to shocks and scratches. |
| PHANTOM BASE - 20 mm            | The Phantom BASE sink's bottoms are specifically engineered to be coupled with sinks made out of slabs. The perimetric trough makes for a simple and perfect installation. This version of Phantom BASE is meant for slabs of 20mm thickness.                                                                                                |
| PHANTOM BASE WITHOUT<br>WELDING | The steel bottom Phantom BASE solves the problem of water draining of slab sinks, because the slope built into the moulded bottom ensures perfect draining. The radius and sloped profile of Phantom BASE guarantee great practicality and hygiene in everyday cleaning.                                                                     |
| High thickness                  | Imm thick steel. A significant thickness, which guarantees the maximum sturdiness and durability.                                                                                                                                                                                                                                            |
| Perimetral overflow             | The overflow is always a security on the Foster sinks that prevents the overflow of water in case of oversights. The perimeter drain solution improves aesthetics thanks to its square and essential shape.                                                                                                                                  |