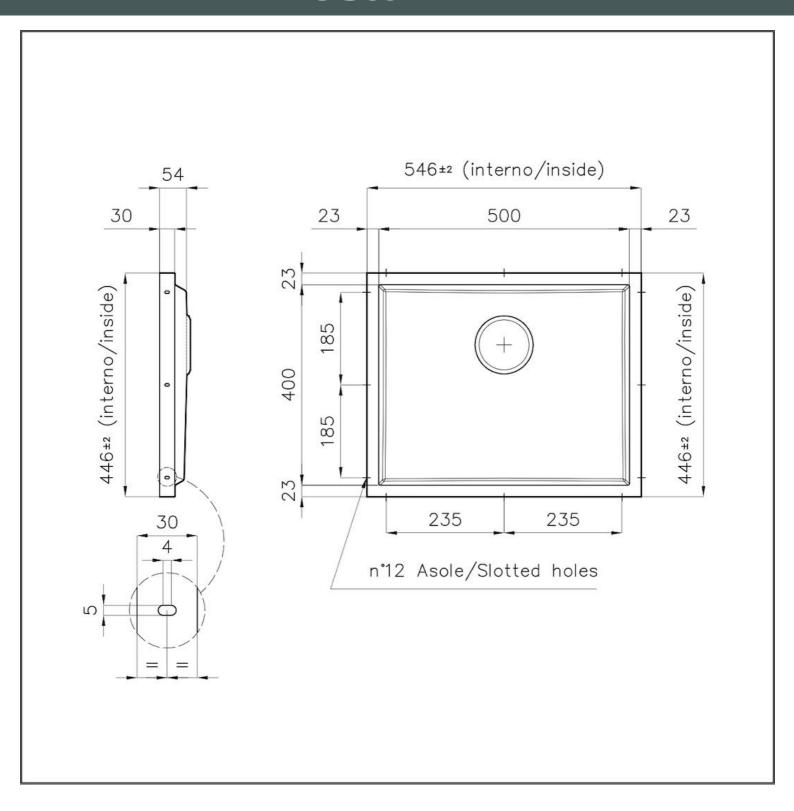

#### **DETAILS**

| Material          | AISI 304 stainless steel                                                                                 |
|-------------------|----------------------------------------------------------------------------------------------------------|
| Texture           | Foster brushed                                                                                           |
| Finish            | PVD                                                                                                      |
| Coloring          | Gold                                                                                                     |
| Dimensions        | 546 x 446 mm                                                                                             |
| Number of bowls   | 1 bowl                                                                                                   |
| Bowl dimension    | 506 x 406 mm                                                                                             |
| Standard fittings | Drain, Foster overflow and universal corrugated pipe (for installing different overflows), Boxed packing |
| Built-in hole     | View technical data sheet                                                                                |

### **TECHNICAL DATA**

DETTAGLIO PER TROPPO PIENO / OVERFLOW DETAILS