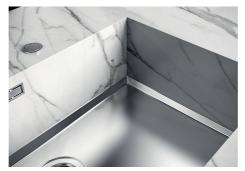

| Waste fitting                   | 3,5" drain                                                                                                                                                                                                                                                                                                                                   |
|---------------------------------|----------------------------------------------------------------------------------------------------------------------------------------------------------------------------------------------------------------------------------------------------------------------------------------------------------------------------------------------|
| Notes:                          | For 20 mm thick sheets                                                                                                                                                                                                                                                                                                                       |
| FEATURES                        |                                                                                                                                                                                                                                                                                                                                              |
| Gold                            | The Gold finish is obtained by treating the steel with a physical process called PVD (Physical Vacuum Deposition) which deposits particles of noble metals on the surface. The result is a unique and refined aesthetic effect, and an improvement in the mechanical properties of the steel that is more resistant to shocks and scratches. |
| PHANTOM BASE - 20 mm            | The Phantom BASE sink's bottoms are specifically engineered to be coupled with sinks made out of slabs. The perimetric trough makes for a simple and perfect installation. This version of Phantom BASE is meant for slabs of 20mm thickness.                                                                                                |
| PHANTOM BASE WITHOUT<br>WELDING | The steel bottom Phantom BASE solves the problem of water draining of slab sinks, because the slope built into the moulded bottom ensures perfect draining. The radius and sloped profile of Phantom BASE guarantee great practicality and hygiene in everyday cleaning.                                                                     |
| High thickness                  | Imm thick steel. A significant thickness, which guarantees the maximum sturdiness and durability.                                                                                                                                                                                                                                            |
| Perimetral overflow             | The overflow is always a security on the Foster sinks that prevents the overflow of water in case of oversights. The perimeter drain solution improves aesthetics thanks to its square and essential shape.                                                                                                                                  |

### **TECHNICAL DATA**

DETTAGLIO PER TROPPO PIENO / OVERFLOW DETAILS