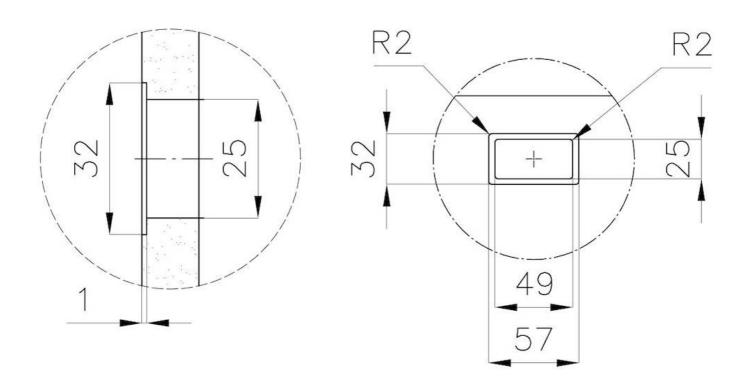

| Waste fitting                   | 3,5" drain                                                                                                                                                                                                                                                                                                                                   |
|---------------------------------|----------------------------------------------------------------------------------------------------------------------------------------------------------------------------------------------------------------------------------------------------------------------------------------------------------------------------------------------|
| Notes:                          | For 20 mm thick sheets                                                                                                                                                                                                                                                                                                                       |
| FEATURES                        |                                                                                                                                                                                                                                                                                                                                              |
| Gold                            | The Gold finish is obtained by treating the steel with a physical process called PVD (Physical Vacuum Deposition) which deposits particles of noble metals on the surface. The result is a unique and refined aesthetic effect, and an improvement in the mechanical properties of the steel that is more resistant to shocks and scratches. |
| PHANTOM BASE - 20 mm            | The Phantom BASE sink's bottoms are specifically engineered to be coupled with sinks made out of slabs. The perimetric trough makes for a simple and perfect installation. This version of Phantom BASE is meant for slabs of 20mm thickness.                                                                                                |
| PHANTOM BASE WITHOUT<br>WELDING | The steel bottom Phantom BASE solves the problem of water draining of slab sinks, because the slope built into the moulded bottom ensures perfect draining. The radius and sloped profile of Phantom BASE guarantee great practicality and hygiene in everyday cleaning.                                                                     |
| High thickness                  | Imm thick steel. A significant thickness, which guarantees the maximum sturdiness and durability.                                                                                                                                                                                                                                            |
| Perimetral overflow             | The overflow is always a security on the Foster sinks that prevents the overflow of water in case of oversights. The perimeter drain solution improves aesthetics thanks to its square and essential shape.                                                                                                                                  |

### **TECHNICAL DATA**

DETTAGLIO PER TROPPO PIENO / OVERFLOW DETAILS