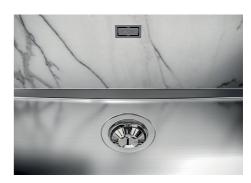

#### **DETAILS**

| Material          | AISI 304 stainless steel                                                                                 |
|-------------------|----------------------------------------------------------------------------------------------------------|
| Texture           | Foster brushed                                                                                           |
| Finish            | PVD                                                                                                      |
| Coloring          | Gold                                                                                                     |
| Dimensions        | 546 x 446 mm                                                                                             |
| Number of bowls   | 1 bowl                                                                                                   |
| Bowl dimension    | 506 x 406 mm                                                                                             |
| Standard fittings | Drain, Foster overflow and universal corrugated pipe (for installing different overflows), Boxed packing |
| Built-in hole     | View technical data sheet                                                                                |

| Waste fitting                   | 3,5" drain                                                                                                                                                                                                                                                                                                                                   |
|---------------------------------|----------------------------------------------------------------------------------------------------------------------------------------------------------------------------------------------------------------------------------------------------------------------------------------------------------------------------------------------|
| Notes:                          | For 20 mm thick sheets                                                                                                                                                                                                                                                                                                                       |
| FEATURES                        |                                                                                                                                                                                                                                                                                                                                              |
| Gold                            | The Gold finish is obtained by treating the steel with a physical process called PVD (Physical Vacuum Deposition) which deposits particles of noble metals on the surface. The result is a unique and refined aesthetic effect, and an improvement in the mechanical properties of the steel that is more resistant to shocks and scratches. |
| PHANTOM BASE - 20 mm            | The Phantom BASE sink's bottoms are specifically engineered to be coupled with sinks made out of slabs. The perimetric trough makes for a simple and perfect installation. This version of Phantom BASE is meant for slabs of 20mm thickness.                                                                                                |
| PHANTOM BASE WITHOUT<br>WELDING | The steel bottom Phantom BASE solves the problem of water draining of slab sinks, because the slope built into the moulded bottom ensures perfect draining. The radius and sloped profile of Phantom BASE guarantee great practicality and hygiene in everyday cleaning.                                                                     |
| High thickness                  | Imm thick steel. A significant thickness, which guarantees the maximum sturdiness and durability.                                                                                                                                                                                                                                            |
| Perimetral overflow             | The overflow is always a security on the Foster sinks that prevents the overflow of water in case of oversights. The perimeter drain solution improves aesthetics thanks to its square and essential shape.                                                                                                                                  |