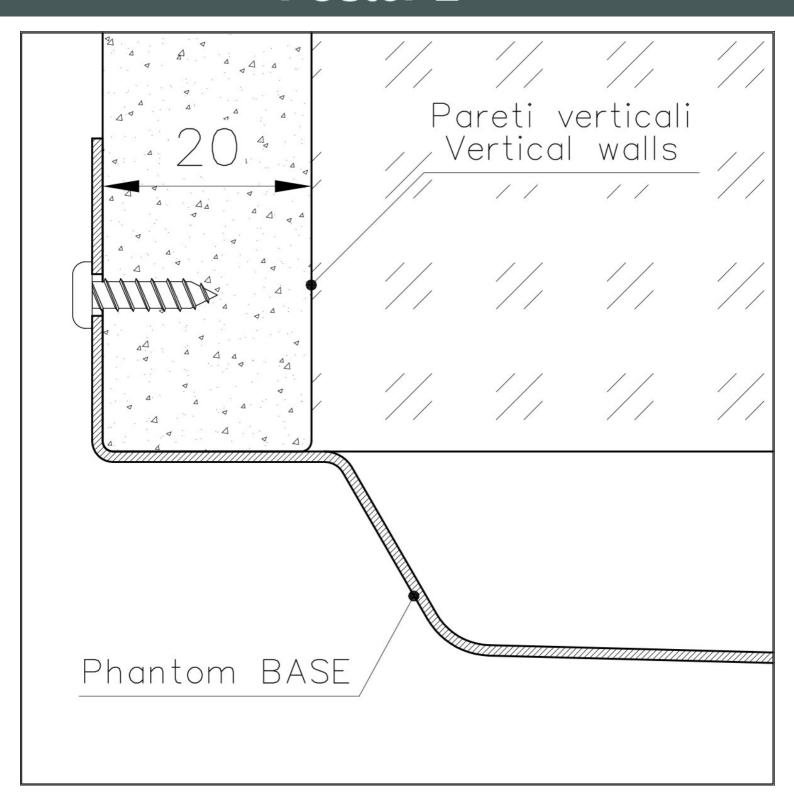

| Waste fitting                   | 3,5" drain                                                                                                                                                                                                                                                                                                                                   |
|---------------------------------|----------------------------------------------------------------------------------------------------------------------------------------------------------------------------------------------------------------------------------------------------------------------------------------------------------------------------------------------|
| Notes:                          | For 20 mm thick sheets                                                                                                                                                                                                                                                                                                                       |
| FEATURES                        |                                                                                                                                                                                                                                                                                                                                              |
| Gold                            | The Gold finish is obtained by treating the steel with a physical process called PVD (Physical Vacuum Deposition) which deposits particles of noble metals on the surface. The result is a unique and refined aesthetic effect, and an improvement in the mechanical properties of the steel that is more resistant to shocks and scratches. |
| PHANTOM BASE - 20 mm            | The Phantom BASE sink's bottoms are specifically engineered to be coupled with sinks made out of slabs. The perimetric trough makes for a simple and perfect installation. This version of Phantom BASE is meant for slabs of 20mm thickness.                                                                                                |
| PHANTOM BASE WITHOUT<br>WELDING | The steel bottom Phantom BASE solves the problem of water draining of slab sinks, because the slope built into the moulded bottom ensures perfect draining. The radius and sloped profile of Phantom BASE guarantee great practicality and hygiene in everyday cleaning.                                                                     |
| High thickness                  | Imm thick steel. A significant thickness, which guarantees the maximum sturdiness and durability.                                                                                                                                                                                                                                            |
| Perimetral overflow             | The overflow is always a security on the Foster sinks that prevents the overflow of water in case of oversights. The perimeter drain solution improves aesthetics thanks to its square and essential shape.                                                                                                                                  |

### **TECHNICAL DATA**

DETTAGLIO PER TROPPO PIENO / OVERFLOW DETAILS