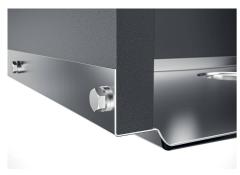

| Waste fitting                   | 3,5" drain                                                                                                                                                                                                                                                                                                                                   |
|---------------------------------|----------------------------------------------------------------------------------------------------------------------------------------------------------------------------------------------------------------------------------------------------------------------------------------------------------------------------------------------|
| Notes:                          | For 20 mm thick sheets                                                                                                                                                                                                                                                                                                                       |
| FEATURES                        |                                                                                                                                                                                                                                                                                                                                              |
| Gold                            | The Gold finish is obtained by treating the steel with a physical process called PVD (Physical Vacuum Deposition) which deposits particles of noble metals on the surface. The result is a unique and refined aesthetic effect, and an improvement in the mechanical properties of the steel that is more resistant to shocks and scratches. |
| PHANTOM BASE - 20 mm            | The Phantom BASE sink's bottoms are specifically engineered to be coupled with sinks made out of slabs. The perimetric trough makes for a simple and perfect installation. This version of Phantom BASE is meant for slabs of 20mm thickness.                                                                                                |
| PHANTOM BASE WITHOUT<br>WELDING | The steel bottom Phantom BASE solves the problem of water draining of slab sinks, because the slope built into the moulded bottom ensures perfect draining. The radius and sloped profile of Phantom BASE guarantee great practicality and hygiene in everyday cleaning.                                                                     |
| High thickness                  | Imm thick steel. A significant thickness, which guarantees the maximum sturdiness and durability.                                                                                                                                                                                                                                            |
| Perimetral overflow             | The overflow is always a security on the Foster sinks that prevents the overflow of water in case of oversights. The perimeter drain solution improves aesthetics thanks to its square and essential shape.                                                                                                                                  |